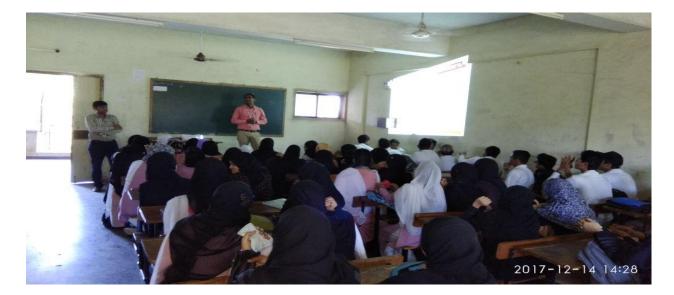

## **<u>REPORT ON CARRIER GUIDENCE TO STUDENTS OF</u>** <u>Y.E.W.S,NATIONAL JR.COLLEGE SARADA CIRCLE,NASHIK.</u>

MET'S Institue of D. Pharmacy has organized Carrier Guidence at **"Y.E.W.S.Junier College ,Nasik "** on 14th of Dec 2017 for HSC students. Students have guided about carrier opportunities in pharmacy as well as guided about various newly modified procedures for centralized admission by D.T.E. & solving confusions of students related to this.

Mr. J. B. Ugale & Mr. L.P.Patil guided to students under the guidance of Principal Dr. S. J. Kshirsagar & Prof. Rizwan shaikh.